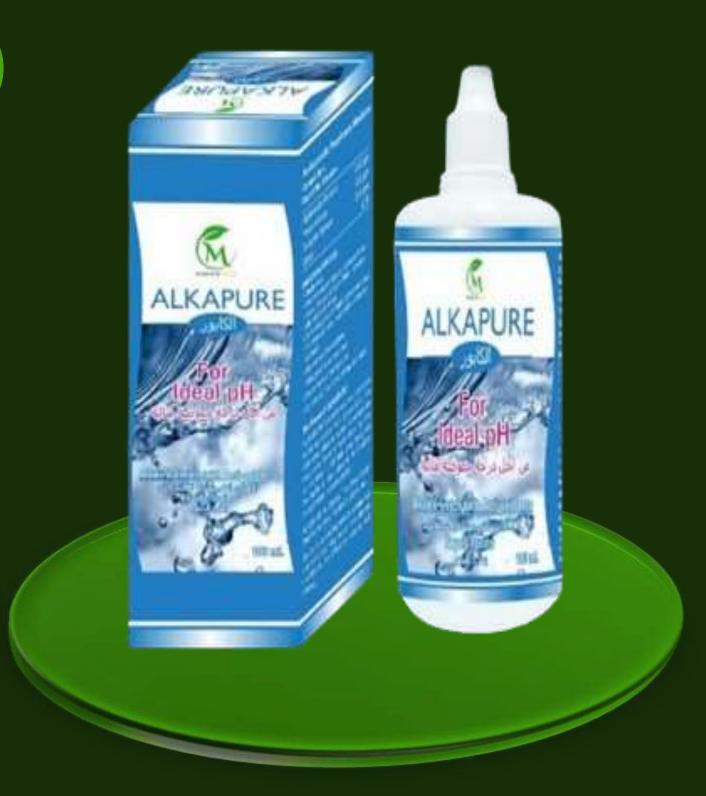

### ALKAPURE For Ideal pH

"Alkaline Enrich With Anti-Oxidants"

**Expel** Toxins

Alkapure transforms an ordinary drinking water into powerful, life enhancing alkaline water, It noticeably improves body's hydration at the cellular level. It will help your body win the battle to stay alkaline for healthy living & maintain your body pH.

Alkapure is simply the best water that you and your family can consume.

Our Alkapure Alkaline Drops for water are perfect and convenient for on-the-go travelling and in the office at work. Bring it going out dining to add it a glass of water. Our alkaline water drops are unique and superior because they can maintain a strong alkaline pH in water long after other brand drops fail.

By adding pH drops you can easily make alkaline water with a pH of 8.5+whenever and wherever you are, so you can always experience the abundant vitality that comes with proper hydration.

### **Direction For Use-**

Shake well.

Remove cap and gently squeeze three drops into a glass with 200ml of water.

Stir before drinking.

Drink one glass of water with three drops, five times per day, preferably on empty stomach.

## BENEFITS AND FEATURES OF ALKAPURE "Alkaline Enrich With Anti-Oxidants"

- > Maintains body pH and Kills the Bacteria.
- > Expel toxins from the body.
- > Increase energy and improve overall health by reducing acidity in the body.
- Keep your pH level under control with body rescue Alkapure pH protector drops.
- > Maximize your Immune System.

### Pack Size- 50ml