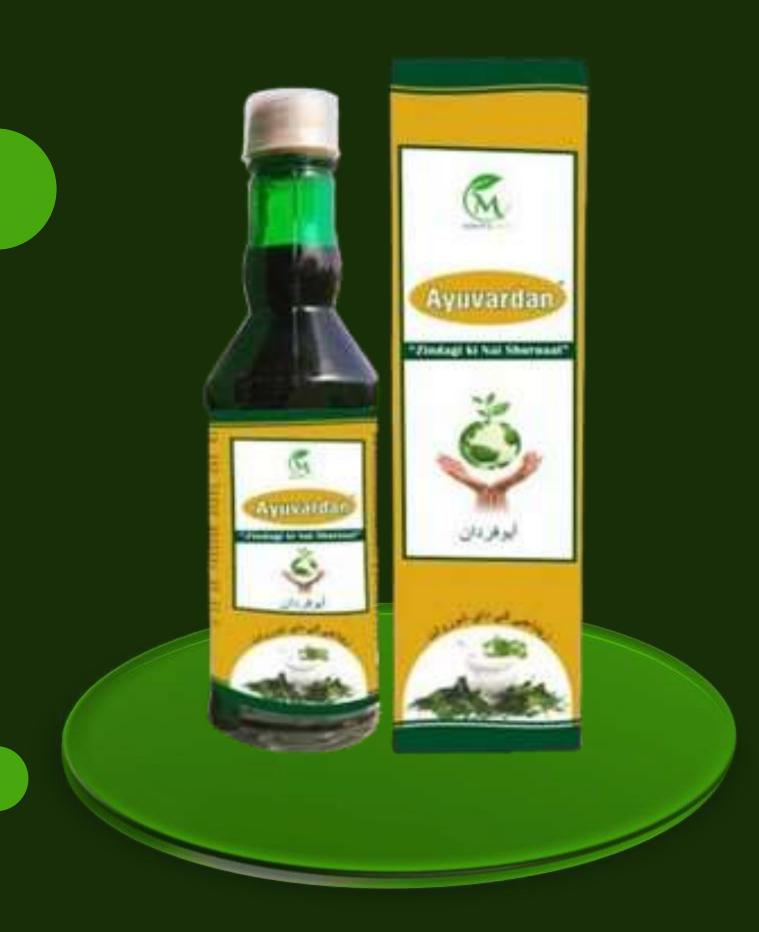

### AYUVARDAN "Zindagi Ki Nai Shuruaat"

Ayuvardan Rejuvenation Therapy is empowered with natural antioxidant herbs which work as an immuno modulator that helps the body function to work on higher level. Ayuvardan is a total health solution for you and your family. It is made up of precious and time tested Ayurvedic herbs and has a proficiency to prevent old age diseases and fatal diseases. Ayuvardan is also helpful for common health problems. Ayuvardan also works as a supportive therapy in general health problems and fatal disease. Ayuvardan is highly rich in antioxidant properties which revitalize senses, detoxify the body, restore good health, young look and enhance resistance power. It expels toxins and decontaminates body from within and gives longevity. Ayuvardan is overall health blessing for entire family

### **Composition-**

Basil, Aloevera, Sunthi, Ashwabala, Guduchi, Haridra, Ratiringani, Aal (Noni), Amala, Gajar, Green Tea, Palak, Draksha, Dadam, Godhum

### **Dosage-**

Adult: 5 to 15ml. diluted with 150ml. water. At morning and evening on empty stomach.

Children: 2.5ml to 7.5ml. diluted with 150ml. water. At morning and evening empty stomach. Shake well before use

Drink plenty of water throughout the day. Prolonged use is advisable for better results

## BENEFITS AND FEATURES OF AYUVARDAN "Zindagi Ki Nai Shuruaat"

- > Enhances Immune System and Resistance Power.
- > Keeps body young and agile by its Rejuvenation property.
- Preserves health and longevity.
- > Increases physical and mental capabilities.
- > Improves skin complexion.
- > Enhances concentration and memory power.
- > Increases the capacity of sense organs.

### Pack Size- 500ml