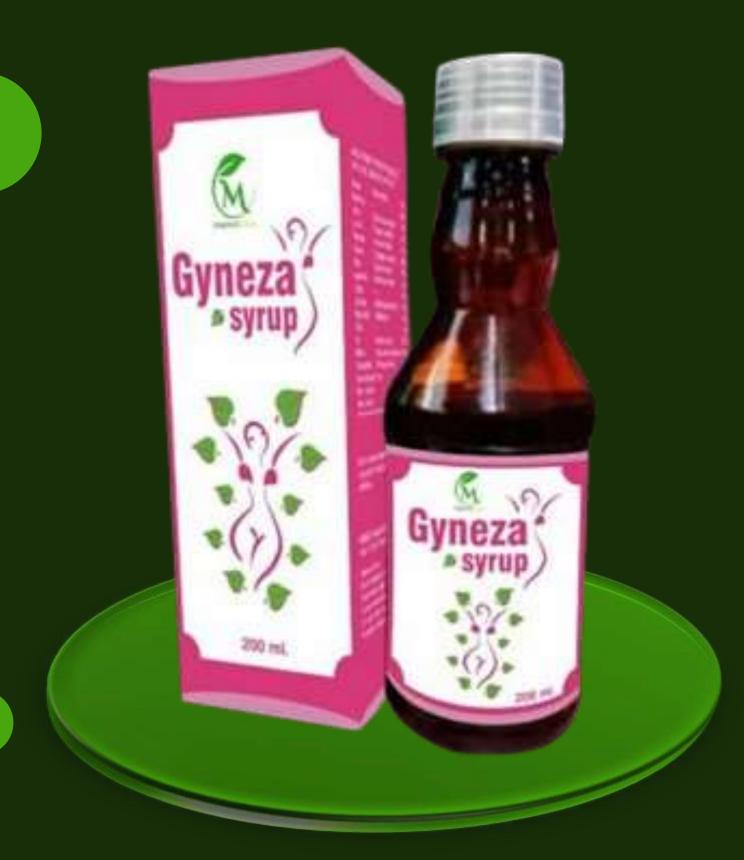

### **GYNEZA SYRUP**

"Keeping Woman Healthy , Happy and Youthful"

### Ayurveda has proved to be extremely beneficial over the years, when it comes to Women Care

Based on the Philosophy of Ayurveda, Gyneza helps you to deal with gynecological disorders. We Introduce "Gyneza Syrup" to reduce the risk of Gynecological Disorders and supports Female Reproductive System. It is an ideal stimulant for a woman who faces disorders like irregularities in the menstrual cycle, excessive uterine bleeding and heavy menstrual periods. Gyneza restores normal menstrual flow and hormonal imbalances from the root level and equalizes the natural balance of your body. A proven Ayurvedic Formulation Gyneza is made from 100% natural ingredients dealing with gynecological disorders Promotes Energy Levels and Strength and maintains proper gynecological health. Gyneza with natural antioxidant properties comes with additional benefits such as it is helpful in dealing with health of female reproductive system, increase fertility in females, releases stress, helpful in leucorrhoea. Overall a natural and safe ayurvedic approach to female health and also enhances immunity which helps to optimize overall health. Based on Extensive Research offering an effective formulation Gyneza to deliver effective results for regularizing monthly cycle & active energetic life throughout the month.

#### **Dosage-**

2 teaspoon diluted with 100ml water twice a day for 15 days to 3 months

### Pack Size- 200ml

GOVERNMENT OF INDIA MINISTRY OF CORPORATE AFFAIRS

Central Registration Centre

Certificate of Incorporation

[Pursuant to sub-section (2) of section 7 and sub-section (1) of section 8 of the Companies Act, 2013 (18 of 2013) and rule 18 of the Companies (Incorporation) Rules, 2014]