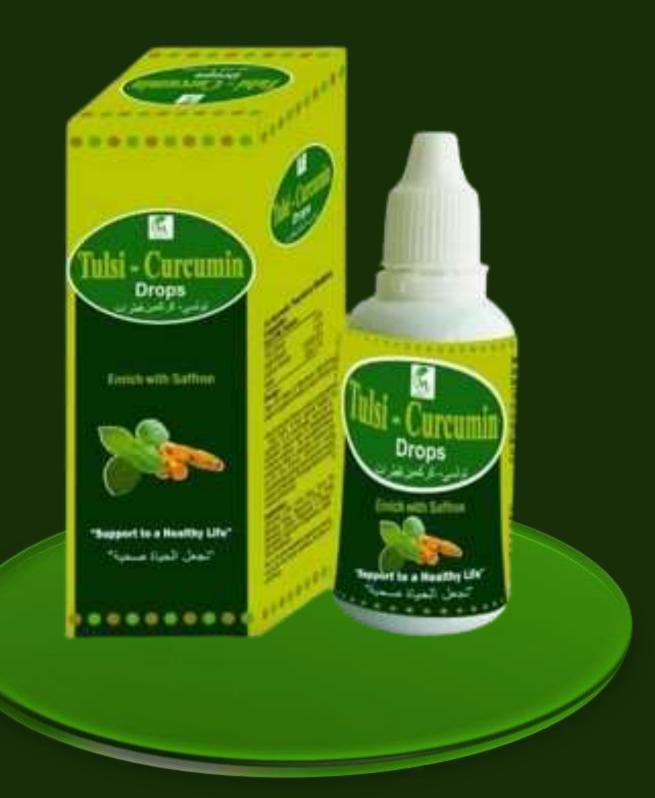

### TULSI-CURCUMIN DROPS Enrich With Saffron

#### "Support to a Healthy Life"

Tulsi-Curcumin Drops contain essential oils of 5 tulsi leaves. It has natural health curing qualities and helpful in all types of Allergies. It is anti-fungal, anti-viral & anti-bacterial which aids in strengthening the immune system. Its excellent antioxidant properties help to detoxify, cleanse system, purify the blood, improve memory, concentration power and improve resistance power of the body. It brings balance between mind and the body.

It aids in management of viral influenza, reduces bacterial load in water and acts as a water purifier, enhances immunity, adjuvant in management of skin ailments and prevents oxidative stress of free radicals. In advance studies. with Pancha, Tulsi & Curcumin can be very effective in preventing symptoms of inflammations arise in various types of fever, bacterial and viral infections. It keeps away the deadly fevers like Dengue, Malaria, Swine Flu etc. The intake of Essence Gold Tulsi-Curcumin drops is the best way of intestine cleaning.

### Indication-

Common Cold, Viral Flu, Sore Throat, Running Nose, Recurrent Cold, Immunity Boosting, Useful Adjuvant in Respiratory Condition, Adjuvant in Digestion, Adjuvant in Skin Conditions.

### **Dosage-**

Take 3-5 drops of Essence Gold Tulsi-Curcumin drops in a glass of water or tea 4-5 times in a day.

### BENEFITS AND FEATURES OF TULSI-CURCUMIN DROPS "Support to a Healthy Life"

- > Provide a rich supply of antioxidants & other life prolonging nutrients.
- > Rejuvenate respiratory problems.
- Support immune system functioning.
- > Diminish symptoms of Flu, Fever, Cough & Cold.
- > Act as blood purifier.
- > Enhance Energy & Stamina.
- Eliminate out toxins from the body.
- ➢ Help to relieve inflammation.
- Improve digestion, helpful in acidity, constipation, stomach pain & abdominal pain.
- > Maintain Healthy Metabolism.

### Pack Size- 30ml